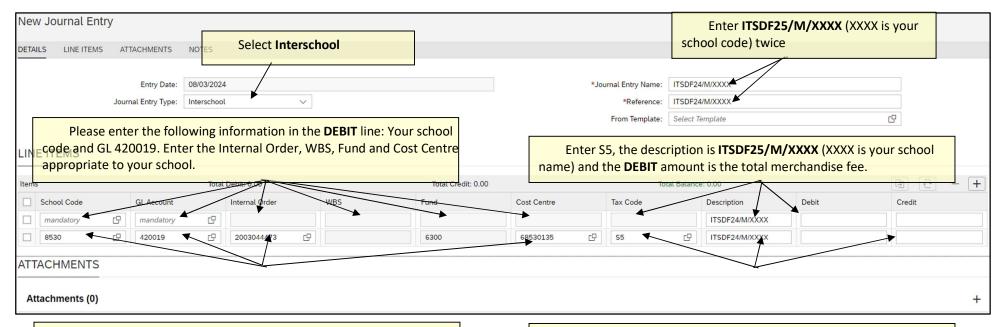

## **Interschool Journal**

Note: if the credit line is entered incorrectly, schools will be asked to reverse and re-enter the journal.

Please enter the following details in the **CREDIT** line:

School code – **8530**, GL **420019**, Internal Order **2003044473** (In the Spotlight Dance Festival), Fund **6300**, Cost Centre **68530135** (CAPA).

Enter S5, the description is ITSDF25/M/XXXX (XXXX is your school name) and the CREDIT amount is the total merchandise fee.

Attachments: attach a copy of the notification email and this document as evidence of your Interschool journal.